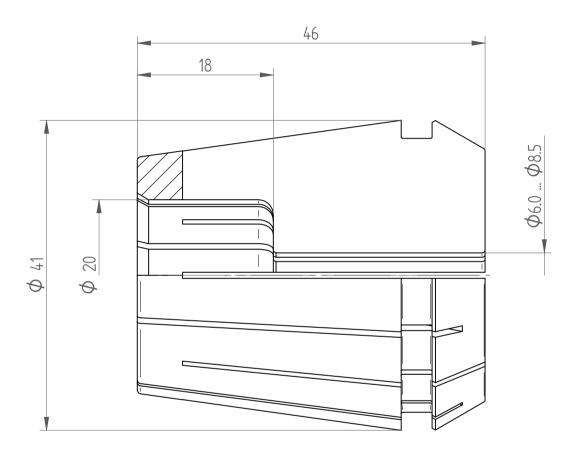

REGO-FIX AG Obermattweg 60 4456 Tenniken / Switzerland

Phone +41 61 976 14 66 Fax +41 61 976 14 14 www.rego-fix.com This is a non controlled copy. All information given herein are subject to change without notice

The information given herein has been carefully checkd and is believed to be correct. REGO-FIX, however, assumes no responsibility or liability for any errors, inaccuracies or omissions that may apper in this drawing

This document is subject to copyright laws. No part of this document may be reproduced or transmitted in any form or any means, electronic or mechanic, for any purpose, without the express written permission of REGO-FIX

Type: ER40

Part No.: 1140xxxxx Date: 07.10.2013

Scale: 2